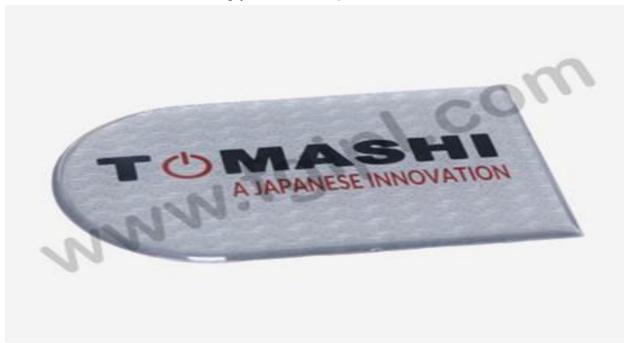

## Letter Cut Domed Labels

Feather Graphics India Pvt. Ltd. specializes in delivering high-quality Letter Cut Domed Labels, crafted to enhance your brand's appeal. These labels are designed with precision, featuring a unique 3D effect achieved through advanced doming techniques. Perfect for automotive and consumer electronics industries, our domed labels ensure durability, vibrant aesthetics, and a professional finish that stands out. At Feather Graphics, we use premium materials and cutting-edge technology to create labels resistant to UV rays, water, and scratches, ensuring longevity even in harsh environments. Whether you need custom shapes, vibrant colors, or detailed lettering, our team is dedicated to meeting your exact requirements.

Choose Feather Graphics India Pvt. Ltd. for <u>Letter Cut Domed Labels</u> that leave a lasting impression. Contact us today to elevate your brand's identity.

Website: <a href="https://fgipl.com/categories/pu-dome-labels">https://fgipl.com/categories/pu-dome-labels</a>